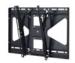

## **DESCRIPTION**

The CTM-MS3 mounts to walls, floor stands, carts and ceiling adapters. Premier's universal series mounts feature the innovative patented Griplates™ (US Patent number 8,035,757 B2) support the flat-panel and hold the display tight on its mounting brackets. The patented Clevis tilting mechanism allows 12° of continuous tilt and built-in lateral shift makes precise alignment effortless.

## **FEATURES**

- Mounts to walls, floor stands, carts and ceiling adapters
- Patent-pending Griplates<sup>™</sup> support flat-panel displays and hold the display tight on its mounting brackets
- Lateral shift for precise vertical alignment
- Features patented Clevis tilt mechanism
- Twelve degrees of continuous tilt
- Open design provides cable and power box access
- Extensive hardware pack

# CTM-MS3

Universal Tilting Mount for Flat-Panels up to 300 lb./136 kg

Color: Black

Weight 39.00 lb. | 17.7 kg Weight Capacity 300 lb. | 136.1 kg Width 36.66 in. | 931 mm Height 30.10 in. | 764.5 mm Depth 3.35 in. | 85 mm

200 x 200 (Min) - 900 x 735 Mounting Pattern

(Max) mm