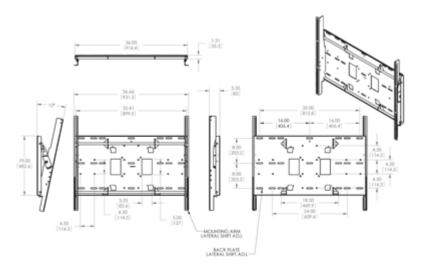

Color: Black

Weight 39.00 lb. | 17.7 kg Weight Capacity 300 lb. | 136.1 kg Width 36.66 in. | 931 mm Height 30.10 in. | 764.5 mm Depth 3.35 in. | 85 mm

200 x 200 (Min) - 900 x 735 Mounting Pattern

(Max) mm

Display Range 55.00 - 68.00 in Tilt +12.00° / -12.00°

55-68 in