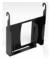

# CTM-MS3

Universal Tilting Mount for Flat-Panels up to 300 lb./136 kg

#### CTM-MS3

Universal Tilting Mount for Flat-Panels up to 300 lb./136 kg