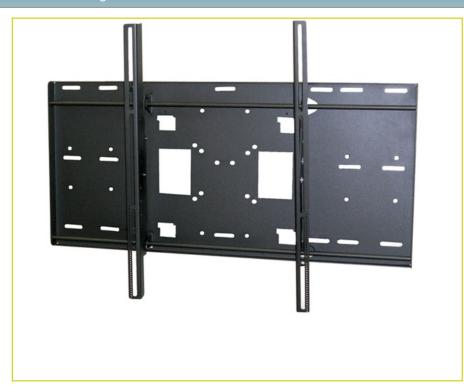

## **DESCRIPTION**

The CTM-MS3 mounts to walls, floor stands, carts and ceiling adapters. Premier's universal series mounts feature the innovative patented Griplates™ (US Patent number 8,035,757 B2) support the flat-panel and hold the display tight on its mounting brackets. The patented Clevis tilting mechanism allows 12° of continuous tilt and built-in lateral shift makes precise alignment effortless.

## **FEATURES**

- Mounts to walls, floor stands, carts and ceiling adapters
- Patent-pending Griplates<sup>™</sup> support flat-panel displays and hold the display tight on its mounting brackets
- Lateral shift for precise vertical alignment
- Features patented Clevis tilt mechanism
- Twelve degrees of continuous tilt
- Open design provides cable and power box access
- Extensive hardware pack

# CTM-MS3

Universal Tilting Mount for Flat-Panels up to 300 lb./136 kg